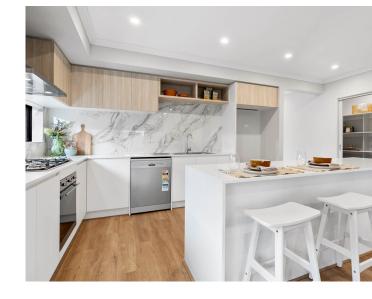

**BYRON** 

**₽** 4 **□** 2.5 **□** 2

FIXED PRICE

\$864,000

25 NATAL PLACE, OCEAN GROVE COASTAL VINES

**HOME SIZE** 23SQ LAND SIZE 432m<sup>2</sup>

- Architectural façade
- 2740mm ceiling heights to ground floor
- 40mm stone benchtops including waterfalls *Design* specific
- 40mm stone benchtop to ensuite and bathroom
- SMEG kitchen appliances including dishwasher
- Premium splashback to kitchen

- Timber laminate Flooring to living areas
- · Quality carpet to bedrooms
- Tiled shower bases
- Sliding Robe doors
- LED downlights
- Landscaping to front and rear including letterbox, clothesline and fencing