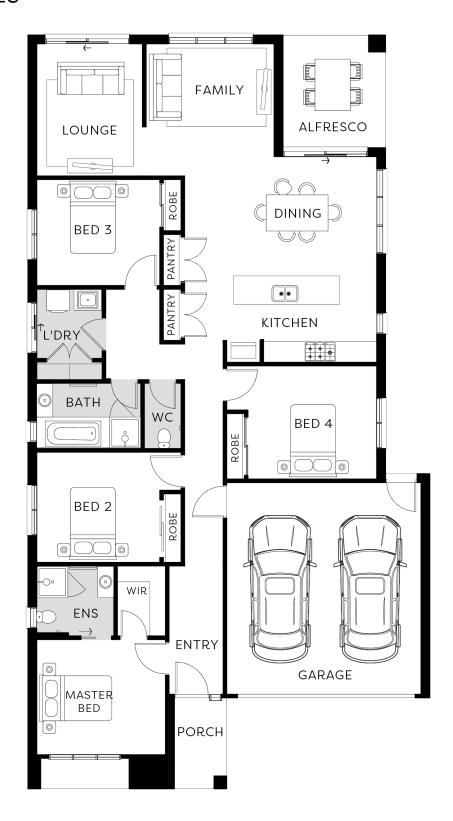

**BYRON** 

**₽** 4 **□** 2.5 **□** 2

FIXED PRICE

\$864,000

25 NATAL PLACE, OCEAN GROVE COASTAL VINES

**HOME SIZE** 23SQ LAND SIZE 432m<sup>2</sup>

- Architectural façade
- 2740mm ceiling heights to ground floor
- 40mm stone benchtops including waterfalls *Design* specific
- 40mm stone benchtop to ensuite and bathroom
- SMEG kitchen appliances including dishwasher
- Premium splashback to kitchen

- Timber laminate Flooring to living areas
- · Quality carpet to bedrooms
- Tiled shower bases
- Sliding Robe doors
- LED downlights
- Landscaping to front and rear including letterbox, clothesline and fencing