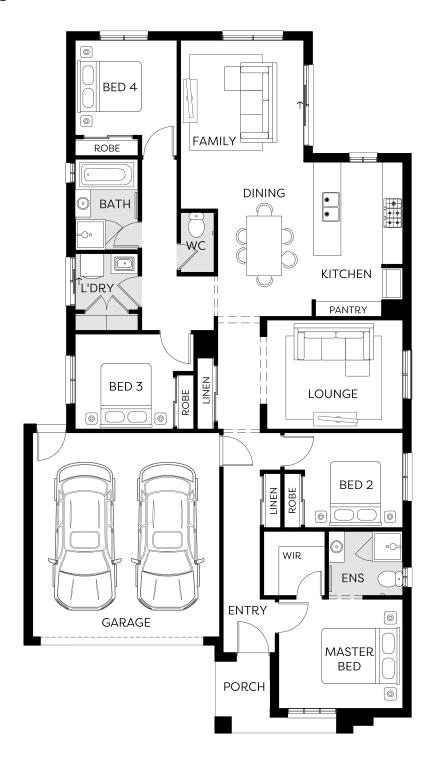

## **BOTANICAL**

**₽** 4 **□** 2.5 **□** 2

FIXED PRICE

\$774,950

LOT 21 21 NATAL PLACE, OCEAN GROVE COASTAL VINES

**HOME SIZE** 21SQ LAND SIZE 350m<sup>2</sup>

- Architectural façade
- 2740mm ceiling heights to ground floor
- 40mm stone benchtops including waterfalls *Design* specific
- 40mm stone benchtop to ensuite and bathroom
- SMEG kitchen appliances including dishwasher
- Premium splashback to kitchen

- Timber laminate Flooring to living areas
- · Quality carpet to bedrooms
- Tiled shower bases
- Sliding Robe doors
- LED downlights
- Landscaping to front and rear including letterbox, clothesline and fencing