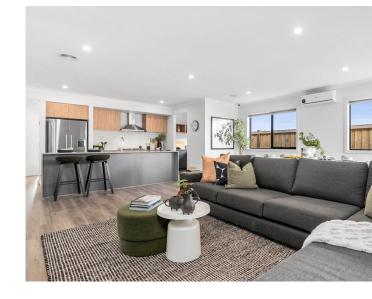

- Timber laminate Flooring to living areas
- · Quality carpet to bedrooms
- Tiled shower bases
- Sliding Robe doors
- LED downlights
- Landscaping to front and rear including letterbox, clothesline and fencing