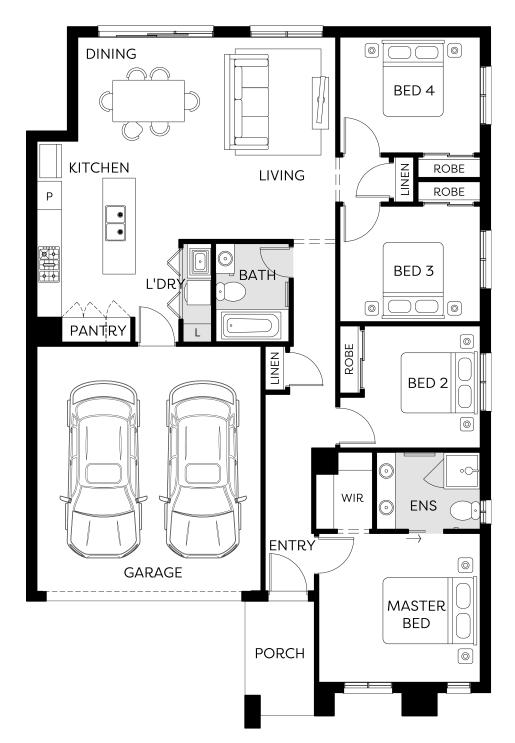

# \$799,450

20 NATAL PLACE, OCEAN GROVE COASTAL VINES

HOME SIZE19SQLAND SIZE373m²

₽4 ₩2 € 2

- Architectural façade
- 2740mm ceiling heights to ground floor
- 40mm stone benchtops including waterfalls *Design* specific
- 40mm stone benchtop to ensuite and bathroom
- SMEG kitchen appliances including dishwasher
- Premium splashback to kitchen