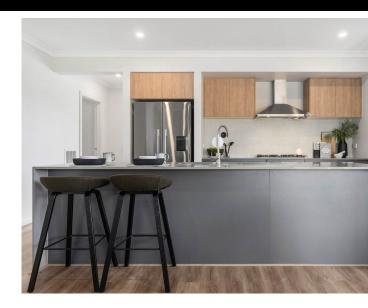

# \$799,450

20 NATAL PLACE, OCEAN GROVE COASTAL VINES

HOME SIZE19SQLAND SIZE373m²

₽4 ₩2 € 2

- Architectural façade
- 2740mm ceiling heights to ground floor
- 40mm stone benchtops including waterfalls *Design* specific
- 40mm stone benchtop to ensuite and bathroom
- SMEG kitchen appliances including dishwasher
- Premium splashback to kitchen

- Timber laminate Flooring to living areas
- Quality carpet to bedrooms
- Tiled shower bases
- Sliding Robe doors
- LED downlights
- Landscaping to front and rear including letterbox, clothesline and fencing