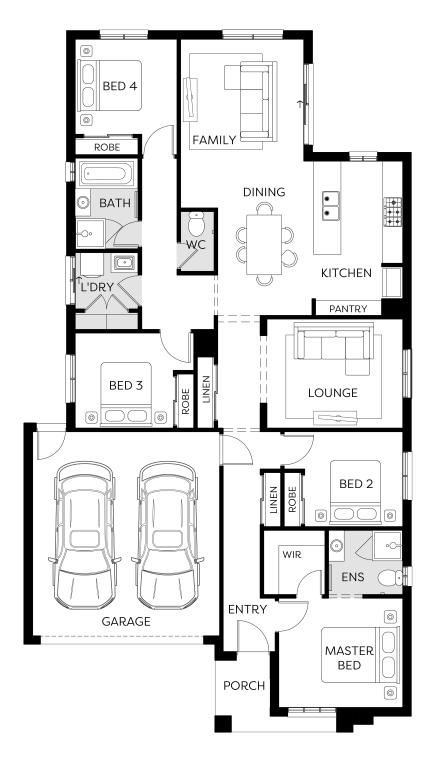

## **BOTANICAL**

**₽**4 **□** 2.5 **□** 2

FIXED PRICE

\$817,950

17 BEACHCOMBER CLOSE, OCEAN GROVE COASTAL VINES

**HOME SIZE** 21SQ LAND SIZE 400m<sup>2</sup>

- Architectural façade
- 2740mm ceiling heights to ground floor
- 40mm stone benchtops including waterfalls *Design* specific
- 40mm stone benchtop to ensuite and bathroom
- SMEG kitchen appliances including dishwasher
- Premium splashback to kitchen

- Timber laminate Flooring to living areas
- Quality carpet to bedrooms
- Tiled shower bases
- Sliding Robe doors
- LED downlights
- Landscaping to front and rear including letterbox, clothesline and fencing