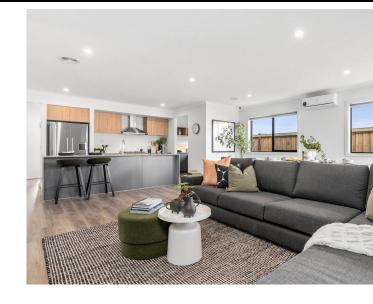

- Timber laminate Flooring to living areas
- Quality carpet to bedrooms
- Tiled shower bases
- Sliding Robe doors
- LED downlights
- Landscaping to front and rear including letterbox, clothesline and fencing