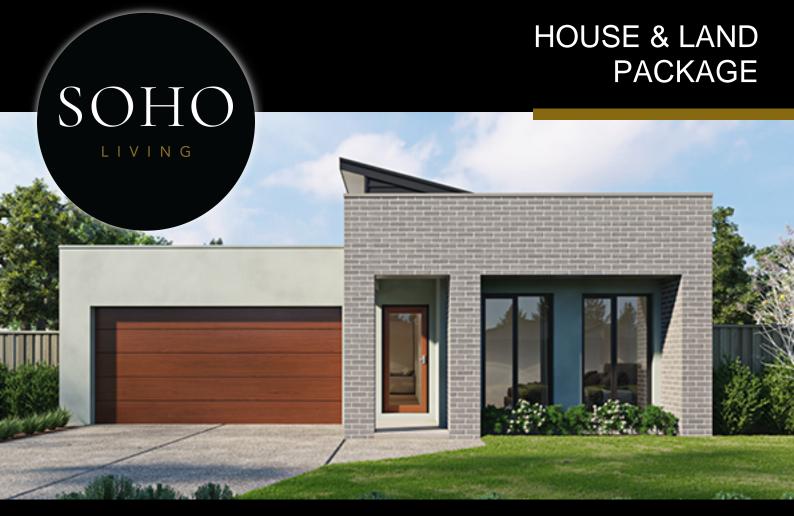

## **BOTANICAL**

**₽**4 **□** 2.5 **□** 2

FIXED PRICE

\$817,950

17 BEACHCOMBER CLOSE, OCEAN GROVE COASTAL VINES

**HOME SIZE** 21SQ LAND SIZE 400m<sup>2</sup>

- Architectural façade
- 2740mm ceiling heights to ground floor
- 40mm stone benchtops including waterfalls *Design* specific
- 40mm stone benchtop to ensuite and bathroom
- SMEG kitchen appliances including dishwasher
- Premium splashback to kitchen

## \$817,950

## 17 BEACHCOMBER CLOSE, OCEAN GROVE COASTAL VINES

Whilst care has been taken in the preparation of this flyer, the particulars are not to be construed as containing any representation of the facts upon which any interested party is entitled to reply. This flyer is intended to provide general information only and does not constitute an offer to supply. All photographs, plans, maps and drawings are illustrative only and may not be to scale. Lot layout, lot size dimensions, easements, landscape treatments and final road layout are subject to change an continual scanning an authority, approval. All interested natries should make their own enguines. Information contained is correct at the time of printing "Sources" (Victorian Planning Authority, LOSO36