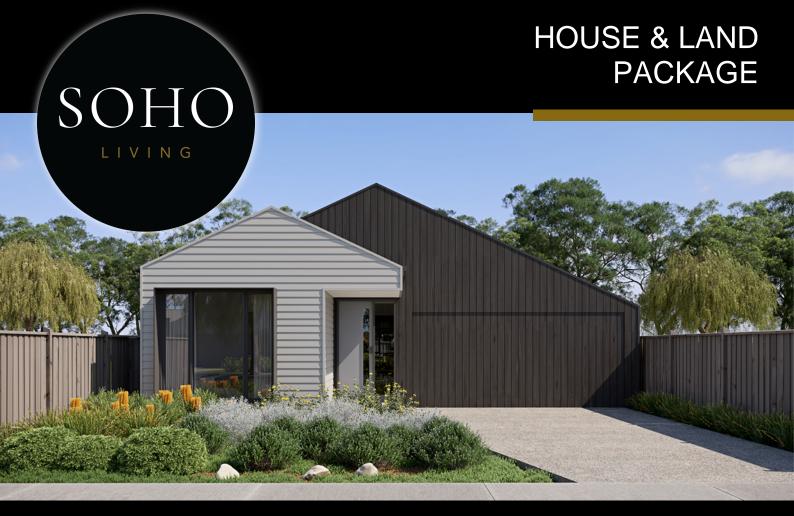

**BYRON** 

**₽** 4 **□** 2.5 **□** 2

FIXED PRICE

\$969,450

LOT 1 NATAL PLACE, OCEAN GROVE COASTAL VINES

**HOME SIZE** 23SQ LAND SIZE 565m<sup>2</sup>

- Architectural façade
- 2740mm ceiling heights to ground floor
- 40mm stone benchtops including waterfalls *Design* specific
- 40mm stone benchtop to ensuite and bathroom
- SMEG kitchen appliances including dishwasher
- Premium splashback to kitchen

## \$969,450

## LOT 1 NATAL PLACE, OCEAN GROVE COASTAL VINES

Whilst care has been taken in the preparation of this flyer, the particulars are not to be construed as containing any representation of the facts upon which any interested party is entitled to reply. This flyer is intended to provide general information only and does not constitute an offer to supply. All photographs, plans, maps and drawings are illustrative only and may not be to scale. Lot layout, lot size dimensions, easements, landscape treatments and final road layout are subject to change an continual scanning an authority, approval. All interested natries should make their own enguines. Information contained is correct at the time of printing "Sources" (Victorian Planning Authority, LOSO36