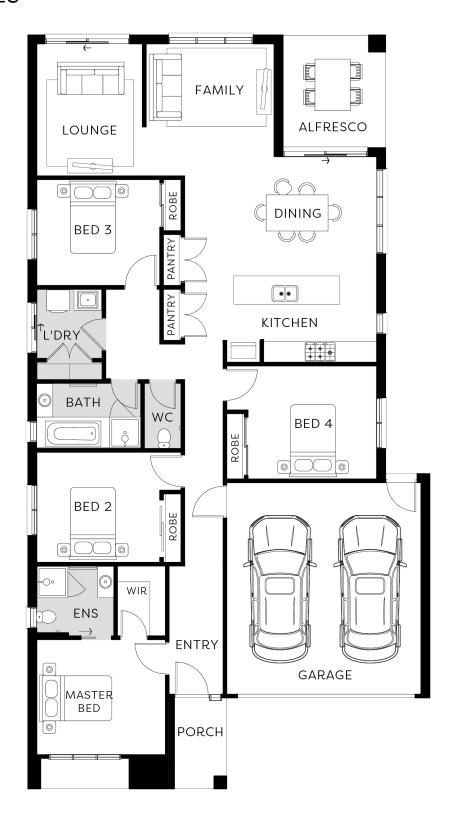

**BYRON** 

**₽** 4 **□** 2.5 **□** 2

FIXED PRICE

\$969,450

LOT 1 NATAL PLACE, OCEAN GROVE COASTAL VINES

**HOME SIZE** 23SQ LAND SIZE 565m<sup>2</sup>

- Architectural façade
- 2740mm ceiling heights to ground floor
- 40mm stone benchtops including waterfalls *Design* specific
- 40mm stone benchtop to ensuite and bathroom
- SMEG kitchen appliances including dishwasher
- Premium splashback to kitchen