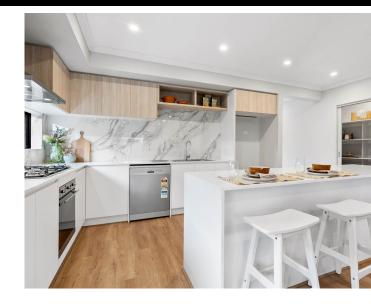

**BYRON** 

**₽** 4 **□** 2.5 **□** 2

FIXED PRICE

\$969,450

LOT 1 NATAL PLACE, OCEAN GROVE COASTAL VINES

**HOME SIZE** 23SQ LAND SIZE 565m<sup>2</sup>

- Architectural façade
- 2740mm ceiling heights to ground floor
- 40mm stone benchtops including waterfalls *Design* specific
- 40mm stone benchtop to ensuite and bathroom
- SMEG kitchen appliances including dishwasher
- Premium splashback to kitchen

- Timber laminate Flooring to living areas
- Quality carpet to bedrooms
- Tiled shower bases
- Sliding Robe doors
- LED downlights
- Landscaping to front and rear including letterbox, clothesline and fencing