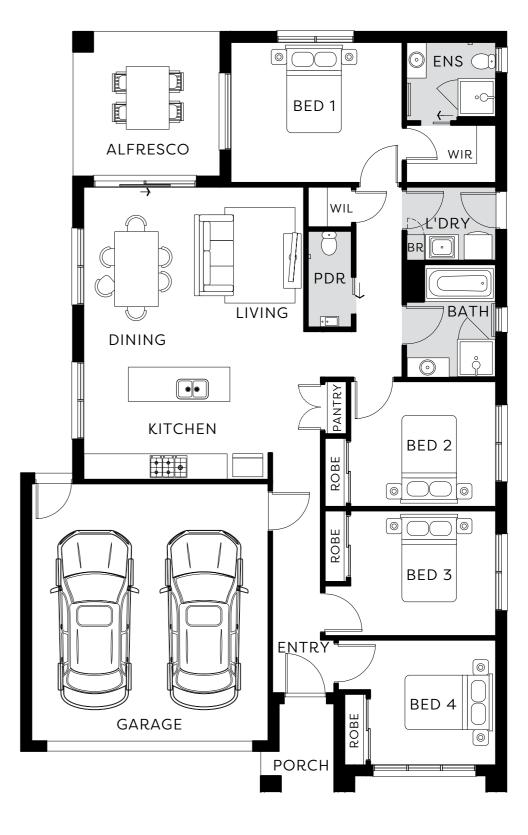

#### Inclusions

| Internal Features  | Ceiling Height                                                                        | 2740mm ceiling height (nominal) to single storey. 2440mm ceiling height (nominal) to first floor, if applicable.       |  |
|--------------------|---------------------------------------------------------------------------------------|------------------------------------------------------------------------------------------------------------------------|--|
|                    | Cornice                                                                               | Square set plaster to Living and hallways, 75mm cove cornice throughout remaining areas.                               |  |
|                    | Room Doors                                                                            | Flush panel Honeycomb Core 2340mm high to single storey, 2340mm high to ground floor and first floor of double storey. |  |
|                    | Room Door Furniture                                                                   | Passage set. Provide Lianna Passage set through Chrome finish.                                                         |  |
|                    | Mouldings                                                                             | Skirtings – $67 \times 18$ mm square edge primed MDF.<br>Architraves – $67 \times 18$ mm square edge primed MDF.       |  |
|                    | Plaster                                                                               | Ceiling Plaster. 10mm plasterboard finish.                                                                             |  |
|                    | Wall Plaster                                                                          | Plasterboard 10mm thick. Water resistant plasterboard to Ensuite,<br>Bathroom and above Laundry trough.                |  |
|                    | Blinds                                                                                | Holland blinds to bedrooms and living areas.                                                                           |  |
|                    | Fly Wire                                                                              | Fly Wire screens to all openable windows.                                                                              |  |
| Paint              | Internal & External                                                                   | Two coats.                                                                                                             |  |
|                    | Woodwork & Skirting                                                                   | Two coats.                                                                                                             |  |
| Heating & Cooling  | Reverse cycle split system (heating and cooling) to Living.                           |                                                                                                                        |  |
|                    | Reverse cycle split system (heating and cooling) to Bedrooms.                         |                                                                                                                        |  |
| Hot Water System   | Hot water unit in accorda                                                             | ance with estate design guidelines.                                                                                    |  |
| Kitchen            | SMEG oven 600mm.                                                                      |                                                                                                                        |  |
|                    | SMEG cooktop 900mm 5 burner stainless steel gas.                                      |                                                                                                                        |  |
|                    | SMEG rangehood 900mm stainless steel canopy rangehood.                                |                                                                                                                        |  |
|                    | SMEG dishwasher 600mm.                                                                |                                                                                                                        |  |
|                    | Sink: Stainless steel double undermount bowl sink.                                    |                                                                                                                        |  |
|                    | Tap: Pull out tap in chrome finish.                                                   |                                                                                                                        |  |
|                    | Bench Top: Engineered stone benchtop 40mm. Selected as per SOHO Living colour scheme. |                                                                                                                        |  |
|                    | Splashback: Selected as per SOHO Living colour scheme.                                |                                                                                                                        |  |
| Bathroom, Ensuite, | Mirror                                                                                | Polished edges to full width of vanities sitting on tiled splashback                                                   |  |
| Powder Room & WC   | Basin                                                                                 | Ceramic abovemount round. No tap hole low profile square inset basin (white), chrome waste 1 tap hole/overflow.        |  |
|                    | Vanity Unit                                                                           | Vanity unit on tiled pedestal.                                                                                         |  |
|                    | Bench Top                                                                             | Engineered stone benchtop 40mm. Selected as per SOHO Living colour scheme.                                             |  |
|                    | Bath                                                                                  | 1525/1675mm acrylic bath (white) in tiled podium. (Design Specific)                                                    |  |
|                    | Shower Bases                                                                          | Ceramic tiled shower base. Selection from SOHO Living colour scheme range with grated drain.                           |  |
|                    | Shower Screens                                                                        | 1950mm high semi frameless with pivot door and clear laminated glass.                                                  |  |
|                    | Taps and Outlets                                                                      | Ensuite Shower hand shower on rail.                                                                                    |  |
|                    |                                                                                       | Bathroom Shower – Shower hand shower on rail.                                                                          |  |
|                    |                                                                                       | Bath (Wall Mounted) – Straight wall bath outlet and wall mixer.                                                        |  |
|                    |                                                                                       | Basin (Wall Mounted) – Wall mixer.                                                                                     |  |
|                    | Accessories                                                                           | Toilet roll holders chrome, double towel rails.                                                                        |  |
|                    | Toilet Suite                                                                          | China toilet suite in white with soft close seat.                                                                      |  |

| Laundry                         | Trough                                                                                                                                                                                                                                | Design specific.                                                                                                                                                                           |  |
|---------------------------------|---------------------------------------------------------------------------------------------------------------------------------------------------------------------------------------------------------------------------------------|--------------------------------------------------------------------------------------------------------------------------------------------------------------------------------------------|--|
|                                 | Base Cupboard                                                                                                                                                                                                                         | Up to 800mm wide fully lined modular cabinet or Stainless steel 42L Tub and Cabinet (Design Specific). Refer to working drawings.                                                          |  |
|                                 | Bench Top                                                                                                                                                                                                                             | Laminate with square edge.                                                                                                                                                                 |  |
|                                 | Tapware                                                                                                                                                                                                                               | Sink mixer in chrome finish.                                                                                                                                                               |  |
| Electrical                      | Internal Light Points                                                                                                                                                                                                                 | Recessed LED downlight in white non-metallic polyamide housing with diffuser.                                                                                                              |  |
|                                 | External Light Points                                                                                                                                                                                                                 | (2 No) flood light wall mounted light fitting.                                                                                                                                             |  |
|                                 | Power Points                                                                                                                                                                                                                          | White surround, double power points throughout excluding dishwasher, microwave and refrigerator provision, where a single power point is provided.                                         |  |
|                                 | Smoke Detector                                                                                                                                                                                                                        | Hardwired with battery backup.                                                                                                                                                             |  |
|                                 | Exhaust Fans                                                                                                                                                                                                                          | Above all showers and toilet not opening to outside air, 250mm with self-sealing air flow draft stoppers.                                                                                  |  |
|                                 | TV Points                                                                                                                                                                                                                             | To family and master bedroom.                                                                                                                                                              |  |
|                                 | Telephone Point                                                                                                                                                                                                                       | To kitchen and master bedroom.                                                                                                                                                             |  |
|                                 | Safety Switch                                                                                                                                                                                                                         | Residual Current Devices safety switch and circuit breakers to meter box.                                                                                                                  |  |
|                                 | Alarm                                                                                                                                                                                                                                 | Bosch 2000 Series 8 Zone Bronze Package                                                                                                                                                    |  |
| Plumbing                        | (2 No) garden taps, one located to the front water meter and one adjacent to the external Laundry door or at the rear (Design Specific).                                                                                              |                                                                                                                                                                                            |  |
| Tiling                          | Ceramic Floor Tiles                                                                                                                                                                                                                   | Selected from SOHO Living colour scheme. 450x450 to Laundry, Ensuite, Bathroom, WC, and Powder room, shower recess and above bath.                                                         |  |
|                                 | Ceramic Wall Tiles                                                                                                                                                                                                                    | Selected from SOHO Living colour scheme. Floor to Ceiling tiles with square set cornice to Bathroom and Ensuite.                                                                           |  |
| Floor Coverings                 | Carpet                                                                                                                                                                                                                                | Selected from SOHO Living colour scheme to Bedrooms, WIR, Activity and Staircase in line with manufacturers guidelines.                                                                    |  |
|                                 | Timber Laminate                                                                                                                                                                                                                       | Selected from SOHO Living colour scheme timber look laminate flooring to Entry, Kitchen, WIP, Meals, Family, Living, Rear Hallway, Lounge and Study in line with manufacturers guidelines. |  |
| Storage                         | Shelving                                                                                                                                                                                                                              | Robes – One white melamine shelf and hanging rail.                                                                                                                                         |  |
|                                 |                                                                                                                                                                                                                                       | Walk in Robe – One white melamine shelf and hanging rail.                                                                                                                                  |  |
|                                 |                                                                                                                                                                                                                                       | Pantry/Linen – Four white melamine shelves.                                                                                                                                                |  |
|                                 |                                                                                                                                                                                                                                       | Broom – One white melamine shelf.                                                                                                                                                          |  |
| Stairs (Double<br>Storey Homes) | Pine handrail, painted gloss finish, stainless steel rod balusters, MDF stringer, pine newel post, gloss painted finished. MDF treads and risers including plaster dwarf walls to stairs and void areas (refer for staircase layout). |                                                                                                                                                                                            |  |

#### Inclusions

| Garage   | Garage Door                                                                                                                                                 | Up to 2150mm high x 4800mm wide Colorbond sectional door (Design Specific).                                                                |  |
|----------|-------------------------------------------------------------------------------------------------------------------------------------------------------------|--------------------------------------------------------------------------------------------------------------------------------------------|--|
|          | Remote Control                                                                                                                                              | Remote control unit to front garage door with 2 handsets.                                                                                  |  |
|          | Pedestrian Door                                                                                                                                             | Door – 2040mm high weatherproof flush panel with sealer undercoat and low sheen acrylic topcoat paint finish, opening inward.              |  |
|          |                                                                                                                                                             | Door Furniture – Schlage Alba Chrome Levers through Chrome finish.                                                                         |  |
|          | Internal Access Door                                                                                                                                        | Door Frame – Timber with sealer undercoat and low sheen acrylic topcoat paint finish including full perimeter draft seals (Home Specific). |  |
|          |                                                                                                                                                             | Door – 2430mm high flush panel with sealer undercoat and low sheen acrylic topcoat paint finish, opening into home.                        |  |
|          |                                                                                                                                                             | Door Furniture – Chrome Levers through Chrome finish.                                                                                      |  |
| Outdoor  | Landscaping                                                                                                                                                 | Garden and plants to the front and rear. Instant turf to rear yard. Or as per landscape design on drawings.                                |  |
|          | Fencing                                                                                                                                                     | Timber paling/Colorbond including wing fence and gate to suit estate design covenants.                                                     |  |
|          | Paving                                                                                                                                                      | Exposed aggregate concrete to driveway, front, side & rear paths (where applicable), and rear outdoor living.                              |  |
|          | Letterbox                                                                                                                                                   | Pre cast concrete letterbox with colour to match house.                                                                                    |  |
|          | Clothesline                                                                                                                                                 | Fold out clothesline in rear yard.                                                                                                         |  |
| About us | Member of Master Builders Association & Housing Industry of Australia.                                                                                      |                                                                                                                                            |  |
|          | 10-year structural guarantee.                                                                                                                               |                                                                                                                                            |  |
|          | SOHO Living reserves the right to amend specification without prior notice. Products may vary depending on availability. Imagery for illustrative purposes. |                                                                                                                                            |  |
|          |                                                                                                                                                             |                                                                                                                                            |  |