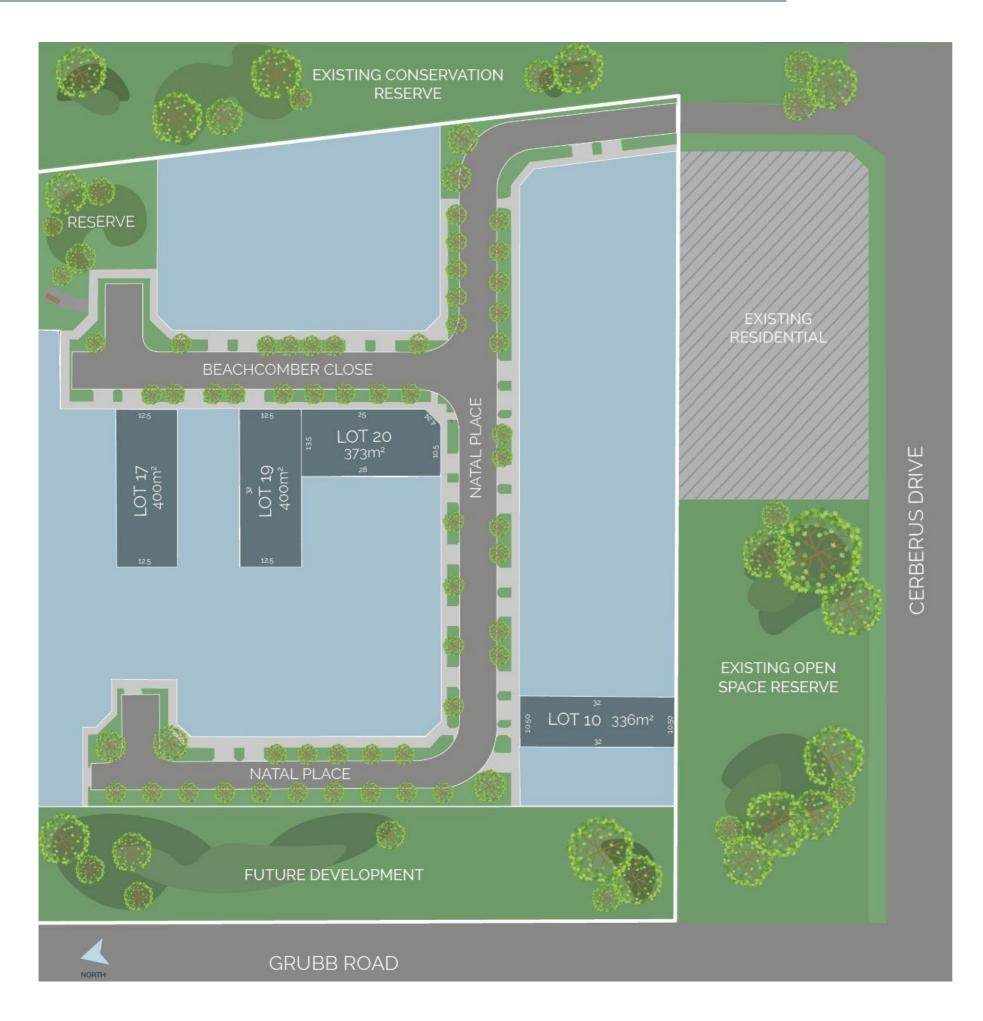

# WELCOME TO COASTAL VINES

Nestled within the breathtaking Bellarine Peninsula, Coastal Vines is your gateway to an elegant coastal lifestyle in Ocean Grove. This premium boutique estate presents an exclusive collection of House and Land packages, just minutes away from pristine beaches, bustling shops, and all the conveniences you could desire for your luxury lifestyle.

Live in a secure, peaceful master-planned estate enveloped by the coastal surroundings, with thoughtfully designed homes that blend style and functionality. Coastal Vines delivers a year-round resort lifestyle all set against the stunning backdrop of Ocean Grove, exclusive and ready for you to enjoy with your family and friends.