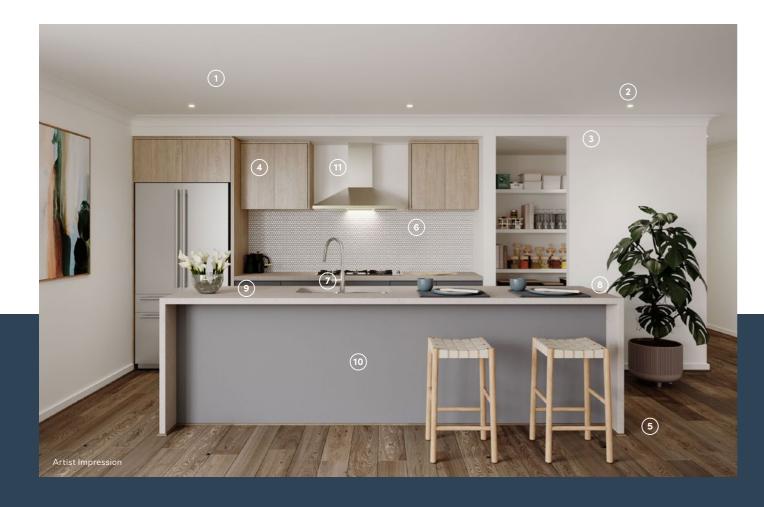

#### Urban

- 1. 2740mm Ceilings to ground floor
- 2. LED Downlights
- 3. Wattyl Paint (Winter Mushroom)
- 4. Overhead laminex cupboards (Rural Oak)
- 5. Quality Timber Laminate Flooring (Rustic Maize)
- 6. Premium Splashback (White Penny Round)
- 7. Chrome pull out tap & Stainless steel double undermount sink
- 8. 40mm Engineered stone benchtop with waterfall edge (Oyster)
- 9. SMEG dishwasher
- 10. Laminex Cabinetry (Storm Cloud)
- 11. SMEG 900mm rangehood & cooktop, SMEG 600mm oven

#### Coastal

- 1. 2740mm Ceilings to ground floor
- 2. LED Downlights
- 3. Wattyl Paint (SOHO White)
- 4. Overhead laminex cupboards (Bleached Elm)
- 5. Quality Timber Laminate Flooring (Rustic Oatmeal)
- 6. Premium Splashback (Grand Atlantis White)
- 7. Chrome pull out tap & Stainless steel double undermount sink
- 8. 40mm Engineered stone benchtop with waterfall edge (Snow)
- 9. SMEG dishwasher
- 10. Laminex Cabinetry (Calm White)
- 11. SMEG 900mm rangehood & cooktop, SMEG 600mm oven