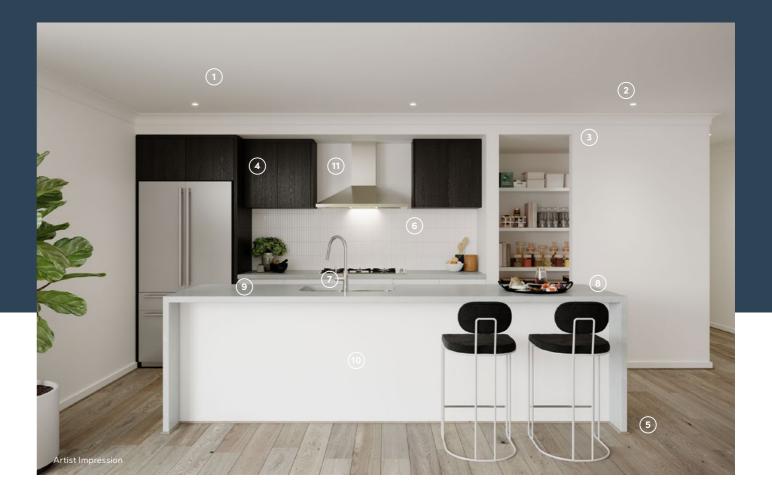

#### Nova

- 1. 2740mm Ceilings to ground floor
- 2. LED Downlights
- 3. Wattyl Paint (Winter Mushroom)
- 4. Overhead laminex cupboards (Black Birchply)
- 5. Quality Timber Laminate Flooring (Buckwheat Matt)
- 6. Premium Splashback (Mod Fingers White)
- 7. Chrome pull out tap & Stainless steel double undermount sink
- 8. 40mm Engineered stone benchtop with waterfall edge (Alpine Mist)
- 9. SMEG dishwasher
- 10. Laminex Cabinetry (Calm White)
- 11. SMEG 900mm rangehood & cooktop, SMEG 600mm oven