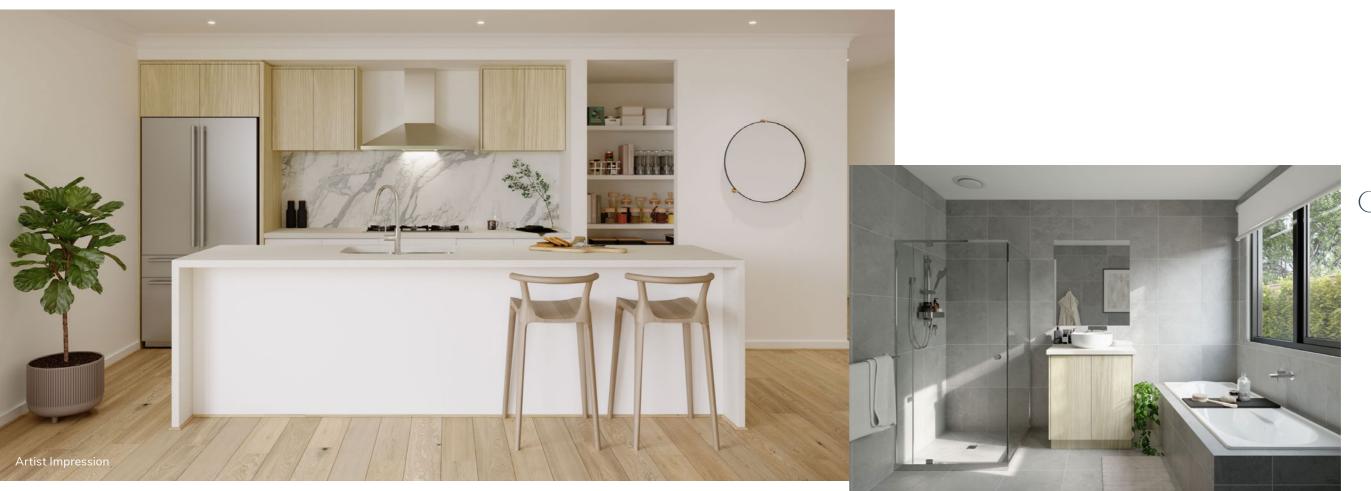

## Perfection in every luxurious detail

## Every material and detail has been considered to ensure the homes at Coastal Vines are one of a kind.

#### Inclusions

| Internal Features  | Ceiling Height                                                                        | 2740mm ceiling height (nominal) to single storey. 2440mm ceiling height (nominal) to first floor, if applicable.       |  |
|--------------------|---------------------------------------------------------------------------------------|------------------------------------------------------------------------------------------------------------------------|--|
|                    | Cornice                                                                               | Square set plaster to Living and hallways, 75mm cove cornice throughout remaining areas.                               |  |
|                    | Room Doors                                                                            | Flush panel Honeycomb Core 2340mm high to single storey, 2340mm high to ground floor and first floor of double storey. |  |
|                    | Room Door Furniture                                                                   | Passage set. Provide Lianna Passage set through Chrome finish.                                                         |  |
|                    | Mouldings                                                                             | Skirtings – $67 \times 18$ mm square edge primed MDF.<br>Architraves – $67 \times 18$ mm square edge primed MDF.       |  |
|                    | Plaster                                                                               | Ceiling Plaster. 10mm plasterboard finish.                                                                             |  |
|                    | Wall Plaster                                                                          | Plasterboard 10mm thick. Water resistant plasterboard to Ensuite,<br>Bathroom and above Laundry trough.                |  |
|                    | Blinds                                                                                | Holland blinds to bedrooms and living areas.                                                                           |  |
|                    | Fly Wire                                                                              | Fly Wire screens to all openable windows.                                                                              |  |
| Paint              | Internal & External                                                                   | Two coats.                                                                                                             |  |
|                    | Woodwork & Skirting                                                                   | Two coats.                                                                                                             |  |
| Heating & Cooling  | Reverse cycle split system (heating and cooling) to Living.                           |                                                                                                                        |  |
|                    | Reverse cycle split system (heating and cooling) to Bedrooms.                         |                                                                                                                        |  |
| Hot Water System   | Hot water unit in accorda                                                             | ance with estate design guidelines.                                                                                    |  |
| Kitchen            | SMEG oven 600mm.                                                                      |                                                                                                                        |  |
|                    | SMEG cooktop 900mm 5 burner stainless steel gas.                                      |                                                                                                                        |  |
|                    | SMEG rangehood 900mm stainless steel canopy rangehood.                                |                                                                                                                        |  |
|                    | SMEG dishwasher 600mm.                                                                |                                                                                                                        |  |
|                    | Sink: Stainless steel double undermount bowl sink.                                    |                                                                                                                        |  |
|                    | Tap: Pull out tap in chrome finish.                                                   |                                                                                                                        |  |
|                    | Bench Top: Engineered stone benchtop 40mm. Selected as per SOHO Living colour scheme. |                                                                                                                        |  |
|                    | Splashback: Selected as per SOHO Living colour scheme.                                |                                                                                                                        |  |
| Bathroom, Ensuite, | Mirror                                                                                | Polished edges to full width of vanities sitting on tiled splashback                                                   |  |
| Powder Room & WC   | Basin                                                                                 | Ceramic abovemount round. No tap hole low profile square inset basin (white), chrome waste 1 tap hole/overflow.        |  |
|                    | Vanity Unit                                                                           | Vanity unit on tiled pedestal.                                                                                         |  |
|                    | Bench Top                                                                             | Engineered stone benchtop 40mm. Selected as per SOHO Living colour scheme.                                             |  |
|                    | Bath                                                                                  | 1525/1675mm acrylic bath (white) in tiled podium. (Design Specific)                                                    |  |
|                    | Shower Bases                                                                          | Ceramic tiled shower base. Selection from SOHO Living colour scheme range with grated drain.                           |  |
|                    | Shower Screens                                                                        | 1950mm high semi frameless with pivot door and clear laminated glass.                                                  |  |
|                    | Taps and Outlets                                                                      | Ensuite Shower hand shower on rail.                                                                                    |  |
|                    |                                                                                       | Bathroom Shower – Shower hand shower on rail.                                                                          |  |
|                    |                                                                                       | Bath (Wall Mounted) – Straight wall bath outlet and wall mixer.                                                        |  |
|                    |                                                                                       | Basin (Wall Mounted) – Wall mixer.                                                                                     |  |
|                    | Accessories                                                                           | Toilet roll holders chrome, double towel rails.                                                                        |  |
|                    | Toilet Suite                                                                          | China toilet suite in white with soft close seat.                                                                      |  |