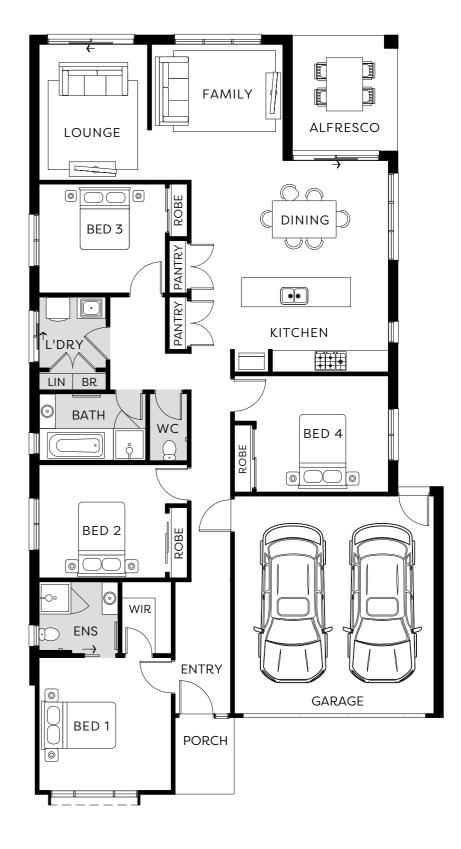

#### Inclusions

| Internal Features  | Ceiling Height                                                                        | 2740mm ceiling height (nominal) to single storey. 2440mm ceiling height (nominal) to first floor, if applicable.       |  |
|--------------------|---------------------------------------------------------------------------------------|------------------------------------------------------------------------------------------------------------------------|--|
|                    | Cornice                                                                               | Square set plaster to Living and hallways, 75mm cove cornice throughout remaining areas.                               |  |
|                    | Room Doors                                                                            | Flush panel Honeycomb Core 2340mm high to single storey, 2340mm high to ground floor and first floor of double storey. |  |
|                    | Room Door Furniture                                                                   | Passage set. Provide Lianna Passage set through Chrome finish.                                                         |  |
|                    | Mouldings                                                                             | Skirtings – $67 \times 18$ mm square edge primed MDF.<br>Architraves – $67 \times 18$ mm square edge primed MDF.       |  |
|                    | Plaster                                                                               | Ceiling Plaster. 10mm plasterboard finish.                                                                             |  |
|                    | Wall Plaster                                                                          | Plasterboard 10mm thick. Water resistant plasterboard to Ensuite,<br>Bathroom and above Laundry trough.                |  |
|                    | Blinds                                                                                | Holland blinds to bedrooms and living areas.                                                                           |  |
|                    | Fly Wire                                                                              | Fly Wire screens to all openable windows.                                                                              |  |
| Paint              | Internal & External                                                                   | Two coats.                                                                                                             |  |
|                    | Woodwork & Skirting                                                                   | Two coats.                                                                                                             |  |
| Heating & Cooling  | Reverse cycle split system (heating and cooling) to Living.                           |                                                                                                                        |  |
|                    | Reverse cycle split system (heating and cooling) to Bedrooms.                         |                                                                                                                        |  |
| Hot Water System   | Hot water unit in accorda                                                             | ance with estate design guidelines.                                                                                    |  |
| Kitchen            | SMEG oven 600mm.                                                                      |                                                                                                                        |  |
|                    | SMEG cooktop 900mm 5 burner stainless steel gas.                                      |                                                                                                                        |  |
|                    | SMEG rangehood 900mm stainless steel canopy rangehood.                                |                                                                                                                        |  |
|                    | SMEG dishwasher 600mm.                                                                |                                                                                                                        |  |
|                    | Sink: Stainless steel double undermount bowl sink.                                    |                                                                                                                        |  |
|                    | Tap: Pull out tap in chrome finish.                                                   |                                                                                                                        |  |
|                    | Bench Top: Engineered stone benchtop 40mm. Selected as per SOHO Living colour scheme. |                                                                                                                        |  |
|                    | Splashback: Selected as per SOHO Living colour scheme.                                |                                                                                                                        |  |
| Bathroom, Ensuite, | Mirror                                                                                | Polished edges to full width of vanities sitting on tiled splashback                                                   |  |
| Powder Room & WC   | Basin                                                                                 | Ceramic abovemount round. No tap hole low profile square inset basin (white), chrome waste 1 tap hole/overflow.        |  |
|                    | Vanity Unit                                                                           | Vanity unit on tiled pedestal.                                                                                         |  |
|                    | Bench Top                                                                             | Engineered stone benchtop 40mm. Selected as per SOHO Living colour scheme.                                             |  |
|                    | Bath                                                                                  | 1525/1675mm acrylic bath (white) in tiled podium. (Design Specific)                                                    |  |
|                    | Shower Bases                                                                          | Ceramic tiled shower base. Selection from SOHO Living colour scheme range with grated drain.                           |  |
|                    | Shower Screens                                                                        | 1950mm high semi frameless with pivot door and clear laminated glass.                                                  |  |
|                    | Taps and Outlets                                                                      | Ensuite Shower hand shower on rail.                                                                                    |  |
|                    |                                                                                       | Bathroom Shower – Shower hand shower on rail.                                                                          |  |
|                    |                                                                                       | Bath (Wall Mounted) – Straight wall bath outlet and wall mixer.                                                        |  |
|                    |                                                                                       | Basin (Wall Mounted) – Wall mixer.                                                                                     |  |
|                    | Accessories                                                                           | Toilet roll holders chrome, double towel rails.                                                                        |  |
|                    | Toilet Suite                                                                          | China toilet suite in white with soft close seat.                                                                      |  |

| Laundry                         | Trough                                                                                                                                                                                                                                | Design specific.                                                                                                                                                                           |  |
|---------------------------------|---------------------------------------------------------------------------------------------------------------------------------------------------------------------------------------------------------------------------------------|--------------------------------------------------------------------------------------------------------------------------------------------------------------------------------------------|--|
|                                 | Base Cupboard                                                                                                                                                                                                                         | Up to 800mm wide fully lined modular cabinet or Stainless steel 42L Tub and Cabinet (Design Specific). Refer to working drawings.                                                          |  |
|                                 | Bench Top                                                                                                                                                                                                                             | Laminate with square edge.                                                                                                                                                                 |  |
|                                 | Tapware                                                                                                                                                                                                                               | Sink mixer in chrome finish.                                                                                                                                                               |  |
| Electrical                      | Internal Light Points                                                                                                                                                                                                                 | Recessed LED downlight in white non-metallic polyamide housing with diffuser.                                                                                                              |  |
|                                 | External Light Points                                                                                                                                                                                                                 | (2 No) flood light wall mounted light fitting.                                                                                                                                             |  |
|                                 | Power Points                                                                                                                                                                                                                          | White surround, double power points throughout excluding dishwasher, microwave and refrigerator provision, where a single power point is provided.                                         |  |
|                                 | Smoke Detector                                                                                                                                                                                                                        | Hardwired with battery backup.                                                                                                                                                             |  |
|                                 | Exhaust Fans                                                                                                                                                                                                                          | Above all showers and toilet not opening to outside air, 250mm with self-sealing air flow draft stoppers.                                                                                  |  |
|                                 | TV Points                                                                                                                                                                                                                             | To family and master bedroom.                                                                                                                                                              |  |
|                                 | Telephone Point                                                                                                                                                                                                                       | To kitchen and master bedroom.                                                                                                                                                             |  |
|                                 | Safety Switch                                                                                                                                                                                                                         | Residual Current Devices safety switch and circuit breakers to meter box.                                                                                                                  |  |
|                                 | Alarm                                                                                                                                                                                                                                 | Bosch 2000 Series 8 Zone Bronze Package                                                                                                                                                    |  |
| Plumbing                        | (2 No) garden taps, one located to the front water meter and one adjacent to the external Laundry door or at the rear (Design Specific).                                                                                              |                                                                                                                                                                                            |  |
| Tiling                          | Ceramic Floor Tiles                                                                                                                                                                                                                   | Selected from SOHO Living colour scheme. 450x450 to Laundry, Ensuite, Bathroom, WC, and Powder room, shower recess and above bath.                                                         |  |
|                                 | Ceramic Wall Tiles                                                                                                                                                                                                                    | Selected from SOHO Living colour scheme. Floor to Ceiling tiles with square set cornice to Bathroom and Ensuite.                                                                           |  |
| Floor Coverings                 | Carpet                                                                                                                                                                                                                                | Selected from SOHO Living colour scheme to Bedrooms, WIR, Activity and Staircase in line with manufacturers guidelines.                                                                    |  |
|                                 | Timber Laminate                                                                                                                                                                                                                       | Selected from SOHO Living colour scheme timber look laminate flooring to Entry, Kitchen, WIP, Meals, Family, Living, Rear Hallway, Lounge and Study in line with manufacturers guidelines. |  |
| Storage                         | Shelving                                                                                                                                                                                                                              | Robes – One white melamine shelf and hanging rail.                                                                                                                                         |  |
|                                 |                                                                                                                                                                                                                                       | Walk in Robe – One white melamine shelf and hanging rail.                                                                                                                                  |  |
|                                 |                                                                                                                                                                                                                                       | Pantry/Linen – Four white melamine shelves.                                                                                                                                                |  |
|                                 |                                                                                                                                                                                                                                       | Broom – One white melamine shelf.                                                                                                                                                          |  |
| Stairs (Double<br>Storey Homes) | Pine handrail, painted gloss finish, stainless steel rod balusters, MDF stringer, pine newel post, gloss painted finished. MDF treads and risers including plaster dwarf walls to stairs and void areas (refer for staircase layout). |                                                                                                                                                                                            |  |

#### Inclusions

| Garage   | Garage Door                                                                                                                                                 | Up to 2150mm high x 4800mm wide Colorbond sectional door (Design Specific).                                                                |  |
|----------|-------------------------------------------------------------------------------------------------------------------------------------------------------------|--------------------------------------------------------------------------------------------------------------------------------------------|--|
|          | Remote Control                                                                                                                                              | Remote control unit to front garage door with 2 handsets.                                                                                  |  |
|          | Pedestrian Door                                                                                                                                             | Door – 2040mm high weatherproof flush panel with sealer undercoat and low sheen acrylic topcoat paint finish, opening inward.              |  |
|          |                                                                                                                                                             | Door Furniture – Schlage Alba Chrome Levers through Chrome finish.                                                                         |  |
|          | Internal Access Door                                                                                                                                        | Door Frame – Timber with sealer undercoat and low sheen acrylic topcoat paint finish including full perimeter draft seals (Home Specific). |  |
|          |                                                                                                                                                             | Door – 2430mm high flush panel with sealer undercoat and low sheen acrylic topcoat paint finish, opening into home.                        |  |
|          |                                                                                                                                                             | Door Furniture – Chrome Levers through Chrome finish.                                                                                      |  |
| Outdoor  | Landscaping                                                                                                                                                 | Garden and plants to the front and rear. Instant turf to rear yard. Or as per landscape design on drawings.                                |  |
|          | Fencing                                                                                                                                                     | Timber paling/Colorbond including wing fence and gate to suit estate design covenants.                                                     |  |
|          | Paving                                                                                                                                                      | Exposed aggregate concrete to driveway, front, side & rear paths (where applicable), and rear outdoor living.                              |  |
|          | Letterbox                                                                                                                                                   | Pre cast concrete letterbox with colour to match house.                                                                                    |  |
|          | Clothesline                                                                                                                                                 | Fold out clothesline in rear yard.                                                                                                         |  |
| About us | Member of Master Builders Association & Housing Industry of Australia.                                                                                      |                                                                                                                                            |  |
|          | 10-year structural guarantee.                                                                                                                               |                                                                                                                                            |  |
|          | SOHO Living reserves the right to amend specification without prior notice. Products may vary depending on availability. Imagery for illustrative purposes. |                                                                                                                                            |  |
|          |                                                                                                                                                             |                                                                                                                                            |  |