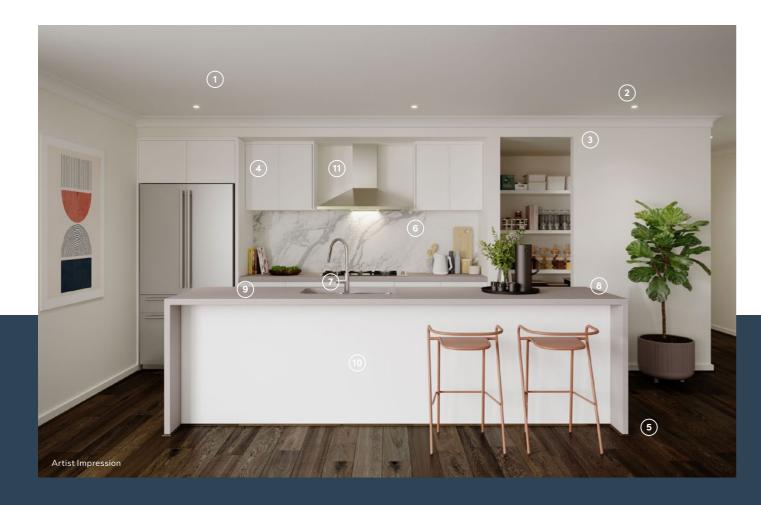

#### Urban

- 1. 2740mm Ceilings to ground floor
- 2. LED Downlights
- 3. Wattyl Paint (Winter Mushroom)
- 4. Overhead laminex cupboards (Rural Oak)
- 5. Quality Timber Laminate Flooring (Rustic Maize)
- 6. Premium Splashback (White Penny Round)
- 7. Chrome pull out tap & Stainless steel double undermount sink
- 8. 40mm Engineered stone benchtop with waterfall edge (Oyster)
- 9. SMEG dishwasher
- 10. Laminex Cabinetry (Storm Cloud)
- 11. SMEG 900mm rangehood & cooktop, SMEG 600mm oven