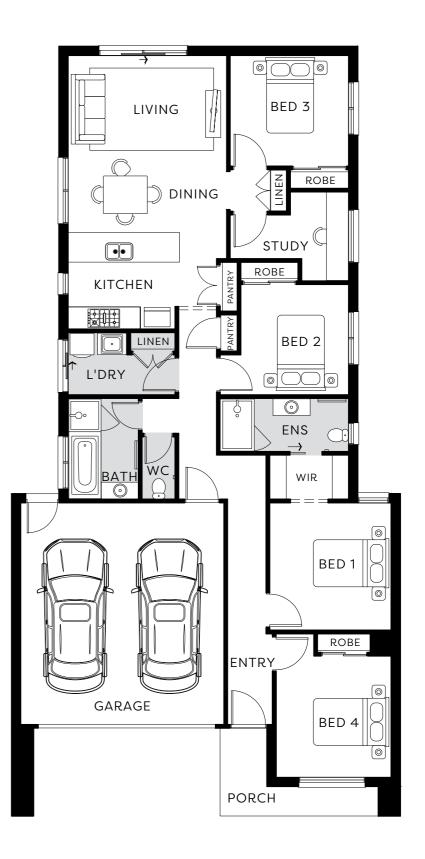

n elegant coastal lifestyle in Ocean Grove. This premium boutique estate presents an exclusive collection of House and Land packages, just minutes away from pristine beaches, bustling shops, and all the conveniences you could desire for your luxury lifestyle.

Live in a secure, peaceful master-planned estate enveloped by the coastal surroundings, with thoughtfully designed homes that blend style and functionality. Coastal Vines delivers a year-round resort lifestyle all set against the stunning backdrop of Ocean Grove, exclusive and ready for you to enjoy with your family and friends.











#### Facade Options





















# Facade Option





All images and drawings are for illustrative purposes.

#### Lennox

19 Squares





# Facade Options



19 Squares









Mank







### Colour Schemes



#### Urban

- 1. 2740mm Ceilings to ground floor
- 2. LED Downlights
- 3. Wattyl Paint (Winter Mushroom)
- 4. Overhead laminex cupboards (Rural Oak)
- 5. Quality Timber Laminate Flooring (Rustic Maize)
- 6. Premium Splashback (White Penny Round)
- 7. Chrome pull out tap & Stainless steel double undermount sink
- 8. 40mm Engineered stone benchtop with waterfall edge (Oyster)
- 9. SMEG dishwasher
- 10. Laminex Cabinetry (Storm Cloud)
- 11. SMEG 900mm rangehood & cooktop, SMEG 600mm oven



#### Coastal

- 1. 2740mm Ceilings to ground floor
- 2. LED Downlights
- 3. Wattyl Paint (SOHO White)
- 4. Overhead laminex cupboards (Bleached Elm)
- 5. Quality Timber Laminate Flooring (Rustic Oatmeal)
- 6. Premium Splashback (Grand Atlantis White)
- 7. Chrome pull out tap & Stain