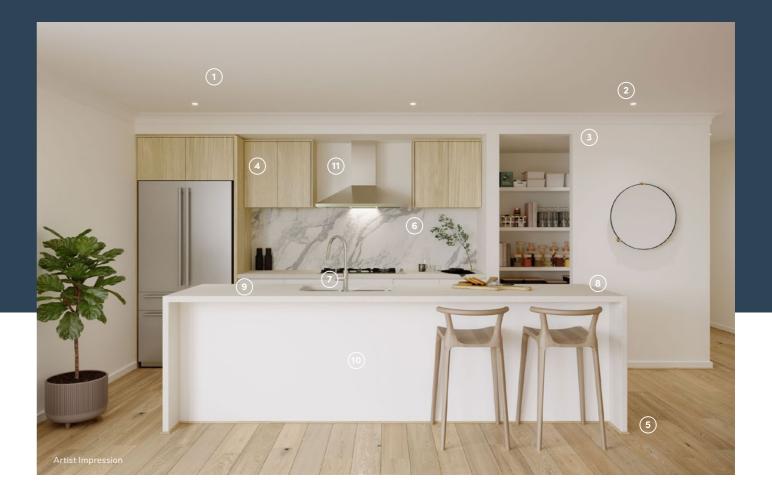

#### Echo

- 1. 2740mm Ceilings to ground floor
- 2. LED Downlights
- 3. Wattyl Paint (Designer White)
- 4. Overhead laminex cupboards (Calm White)
- 5. Quality Timber Laminate Flooring (Rye Matt)
- 6. Premium Splashback (Grand Atlantis Gold)
- 7. Chrome pull out tap & Stainless steel double undermount sink
- 8. 40mm Engineered stone benchtop with waterfall edge (Sleek Concrete)
- 9. SMEG dishwasher
- 10. Laminex Cabinetry (Calm White)
- 11. SMEG 900mm rangehood & cooktop, SMEG 600mm oven

#### Nova

- 1. 2740mm Ceilings to ground floor
- 2. LED Downlights
- 3. Wattyl Paint (Winter Mushroom)
- 4. Overhead laminex cupboards (Black Birchply)
- 5. Quality Timber Laminate Flooring (Buckwheat Matt)
- 6. Premium Splashback (Mod Fingers White)
- 7. Chrome pull out tap & Stainless steel double undermount sink
- 8. 40mm Engineered stone benchtop with waterfall edge (Alpine Mist)
- 9. SMEG dishwasher
- 10. Laminex Cabinetry (Calm White)
- 11. SMEG 900mm rangehood & cooktop, SMEG 600mm oven

#### Botanic

- 1. 2740mm Ceilings to ground floor
- 2. LED Downlights
- 3. Wattyl Paint (Floral White)
- 4. Overhead laminex cupboards (Classic Oak)
- 5. Quality Timber Laminate Flooring (Maize Matt)
- 6. Premium Splashback (Safi White Struct Gloss)
- 7. Chrome pull out tap & Stainless steel double undermount sink
- 8. 40mm Engineered stone benchtop with waterfall edge (Organic White)
- 9. SMEG dishwasher
- 10. Laminex Cabinetry (Alpine Mist)
- 11. SMEG 900mm rangehood & cooktop, SEMG 600mm oven