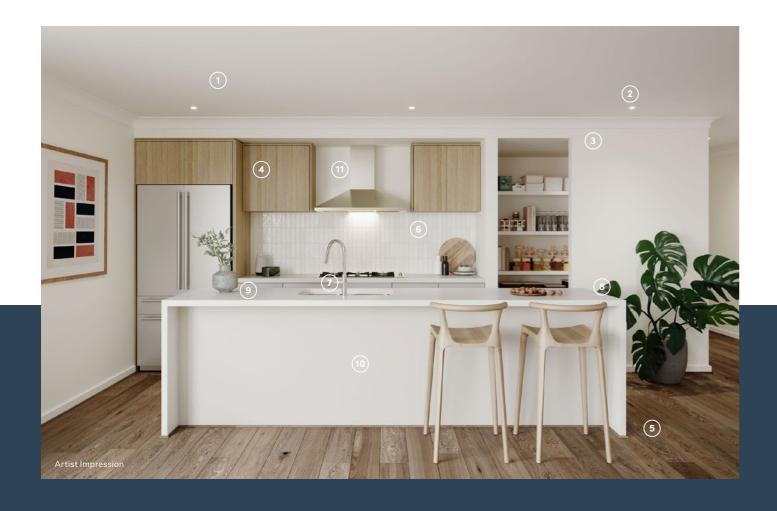

#### Coastal

- 1. 2740mm Ceilings to ground floor
- 2. LED Downlights
- 3. Wattyl Paint (SOHO White)
- 4. Overhead laminex cupboards (Bleached Elm)
- 5. Quality Timber Laminate Flooring (Rustic Oatmeal)
- 6. Premium Splashback (Grand Atlantis White)
- 7. Chrome pull out tap & Stainless steel double undermount sink
- 8. 40mm Engineered stone benchtop with waterfall edge (Snow)
- 9. SMEG dishwasher
- 10. Laminex Cabinetry (Calm White)
- 11. SMEG 900mm rangehood & cooktop, SMEG 600mm oven