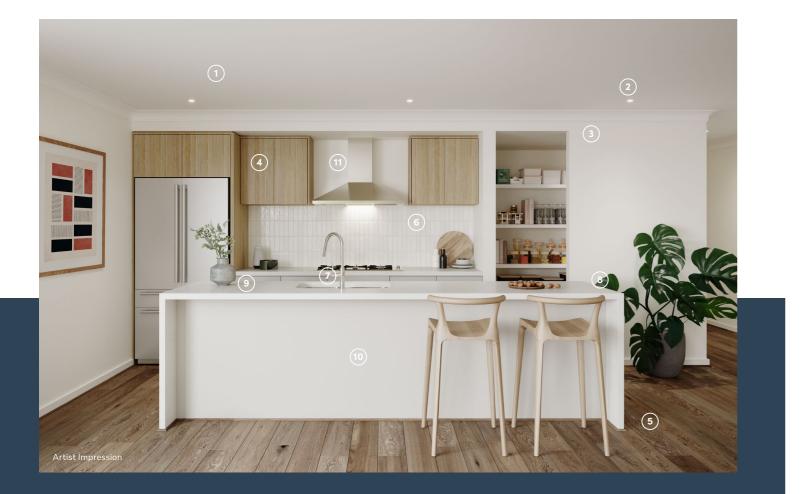

## Urban

- 1. 2740mm Ceilings to ground floor
- 2. LED Downlights
- 3. Wattyl Paint (Winter Mushroom)
- 4. Overhead laminex cupboards (Rural Oak)
- 5. Quality Timber Laminate Flooring (Rustic Maize)
- 6. Premium Splashback (White Penny Round)
- 7. Chrome pull out tap & Stainless steel double undermount sink
- 8. 40mm Engineered stone benchtop with waterfall edge (Oyster)
- 9. SMEG dishwasher
- 10. Laminex Cabinetry (Storm Cloud)
- 11. SMEG 900mm rangehood & cooktop, SMEG 600mm oven

4)

- 9. SMEG dishwasher

oas

ilings to ground floor ached Elm ing (Rustic Oatmeal) tantis White) Chrome pull out ' .p & Stainless steel double unde 8. 40mm Engineered stone benchtop w 10. Laminex Cabinetry (Calm W 11. SMEG 900mm rangehoog

### Colour Schemes

## Echo

- 1. 2740mm Ceilings to ground floor
- 2. LED Downlights
- 3. Wattyl Paint (Designer White)
- 4. Overhead laminex cupboards (Calm White)
- 5. Quality Timber Laminate Flooring (Rye Matt)
- 6. Premium Splashback (Grand Atlantis Gold)
- 7. Chrome pull out tap & Stainless steel double undermount sink
- 8. 40mm Engineered stone benchtop with waterfall edge (Sleek Concrete)
- 9. SMEG dishwasher
- 10. Laminex Cabinetry (Calm White)
- 11. SMEG 900mm rangehood & cooktop, SMEG 600mm oven