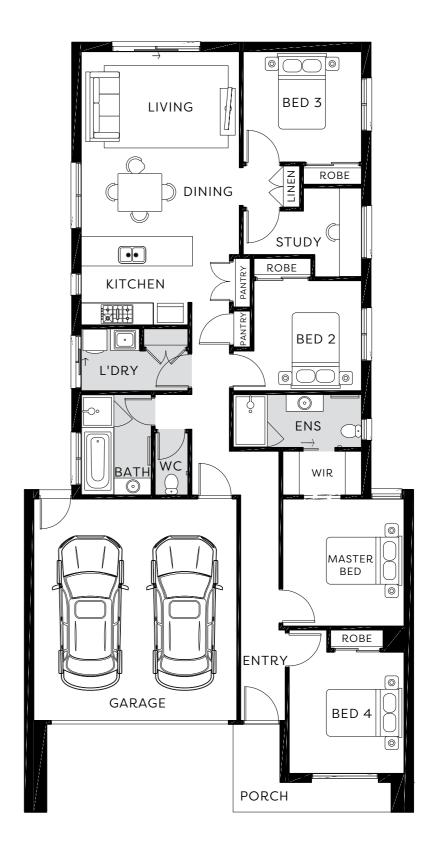

Lennox 19 Squares

Bells

4

TRACT

Manly

2 🚔 2 🚍

These plans and information are indicative only and may vary without notice. Furniture or vehicles are not included in the sale of these lots. The images depicted here are indicative only. Facade finishes and colours may vary.