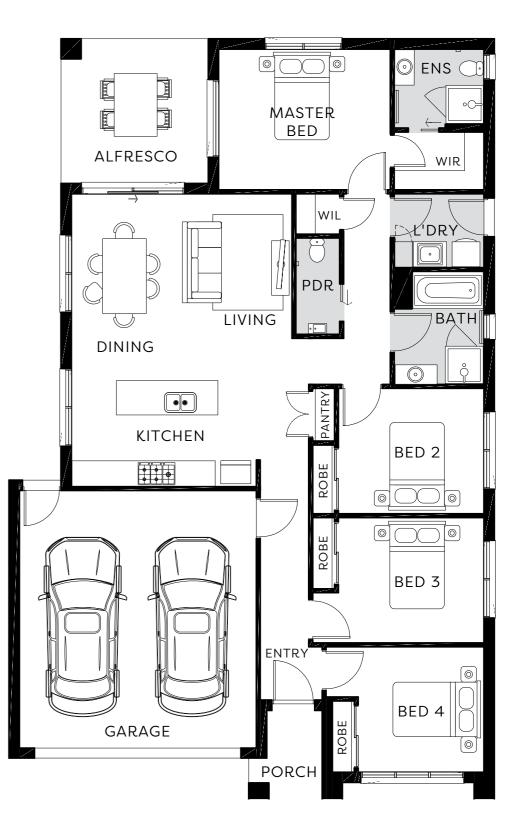

Lennox 19 Squares

Bells

4

TRACT

Manly

2 🚔 2 🚍

These plans and information are indicative only and may vary without notice. Furniture or vehicles are not included in the sale of these lots. The images depicted here are indicative only. Facade finishes and colours may vary.