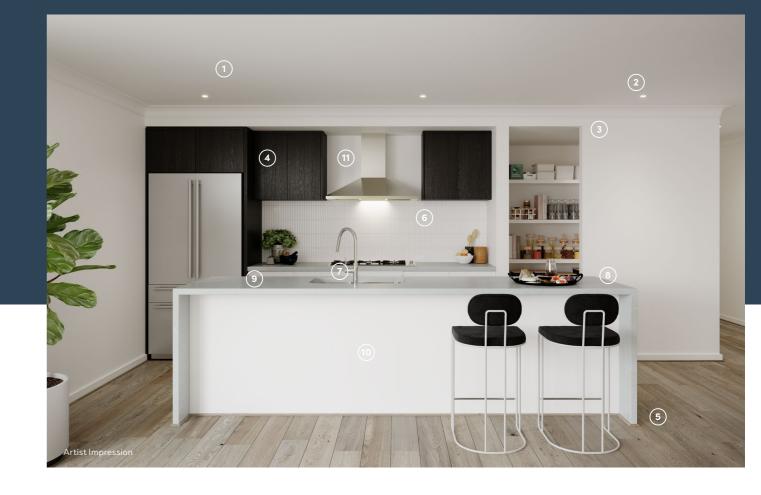

Nova

- 2. LED Downlights
- 3. Wattyl Paint (Winter Mushroom)
- 5.

- Mist)
- 9. SMEG dishwasher
- 10. Laminex Cabinetry (Calm White)
- 11. SMEG 900mm rangehood & cooktop, SMEG 600mm oven

- 1. 2740mm Ceilings to ground floor
- 4. Overhead laminex cupboards (Black Birchply)
  - Quality Timber Laminate Flooring (Buckwheat Matt)
- 6. Premium Splashback (Mod Fingers White)
- 7. Chrome pull out tap & Stainless steel double undermount sink
- 8. 40mm Engineered stone benchtop with waterfall edge (Alpine