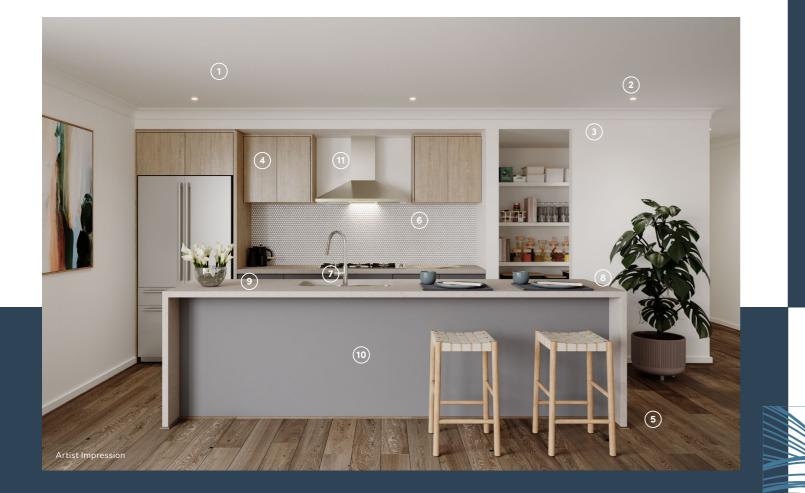

## Urban

- 1. 2740mm Ceilings to ground floor
- 2. LED Downlights
- 3. Wattyl Paint (Winter Mushroom)
- 4. Overhead laminex cupboards (Rural Oak)
- 5. Quality Timber Laminate Flooring (Rustic Maize)
- 6. Premium Splashback (White Penny Round)
- 7. Chrome pull out tap & Stainless steel double undermount sink
- 8. 40mm Engineered stone benchtop with waterfall edge (Oyster)
- 9. SMEG dishwasher
- 10. Laminex Cabinetry (Storm Cloud)
- 11. SMEG 900mm rangehood & cooktop, SMEG 600mm oven