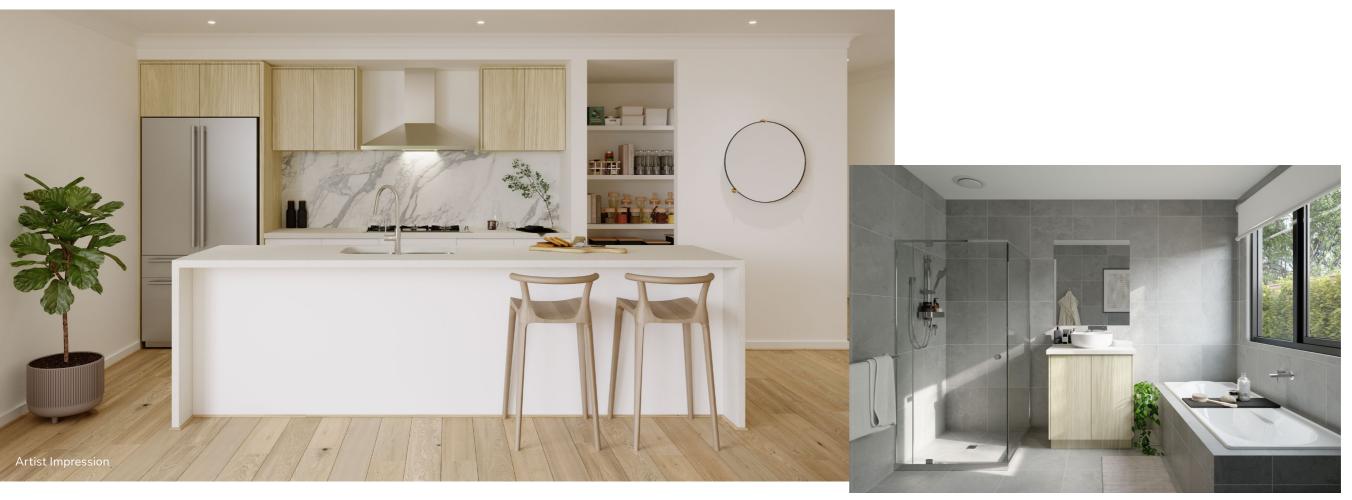

### Colour Schemes

## Urban

- 1. 2740mm Ceilings to ground floor
- 2. LED Downlights
- 3. Wattyl Paint (Winter Mushroom)
- 4. Overhead laminex cupboards (Rural Oak)
- 5. Quality Timber Laminate Flooring (Rustic Maize)
- 6. Premium Splashback (White Penny Round)
- 7. Chrome pull out tap & Stainless steel double undermount sink
- 8. 40mm Engineered stone benchtop with waterfall edge (Oyster)
- 9. SMEG dishwasher
- 10. Laminex Cabinetry (Storm Cloud)
- 11. SMEG 900mm rangehood & cooktop, SMEG 600mm oven