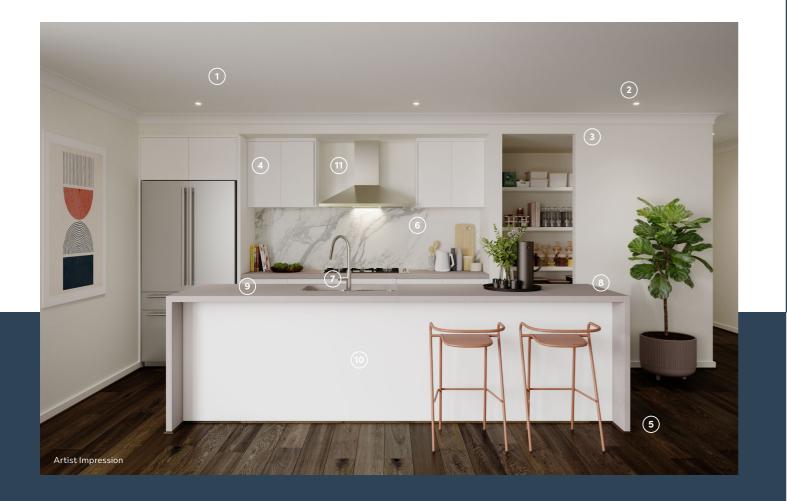

## Echo

- 1. 2740mm Ceilings to ground floor
- 2. LED Downlights
- 3. Wattyl Paint (Designer White)
- 4. Overhead laminex cupboards (Calm White)
- 5. Quality Timber Laminate Flooring (Rye Matt)
- 6. Premium Splashback (Grand Atlantis Gold)
- 7. Chrome pull out tap & Stainless steel double undermount sink
- 8. 40mm Engineered stone benchtop with waterfall edge (Sleek Concrete)
- 9. SMEG dishwasher
- 10. Laminex Cabinetry (Calm White)
- 11. SMEG 900mm rangehood & cooktop, SMEG 600mm oven