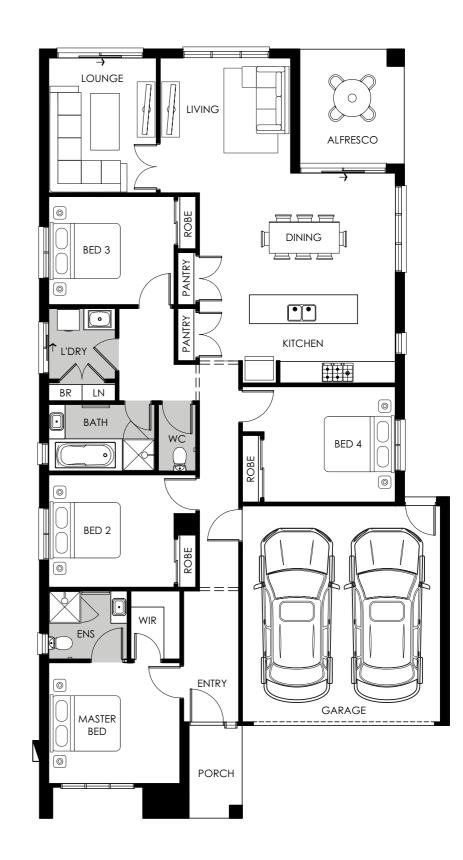

Lennox 19 Squares

Bells

4

TRACT

Manly

2 🚔 2 🚍

These plans and information are indicative only and may vary without notice. Furniture or vehicles are not included in the sale of these lots. The images depicted here are indicative only. Facade finishes and colours may vary.